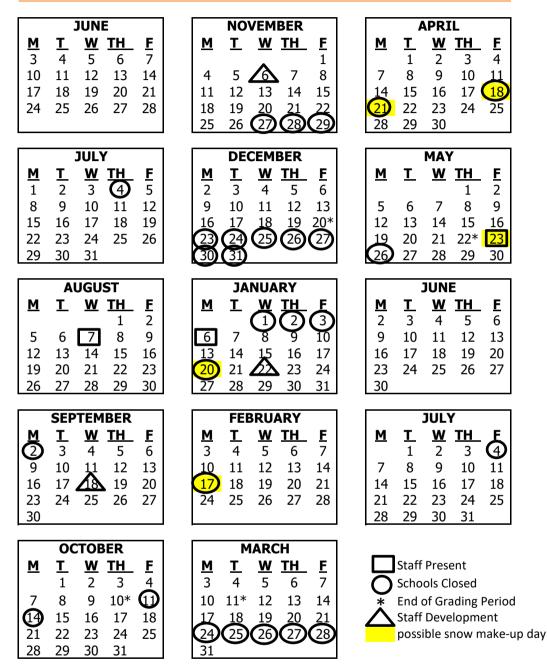

## METROPOLITAN SCHOOL DISTRICT OF MT. VERNON 2024-25 SCHOOL YEAR CALENDAR

See page two for order of school make-up days

## 2024-25 SCHOOL CALENDAR

| August 7       | First day for staff                     |  |
|----------------|-----------------------------------------|--|
| August 8       | First day for students                  |  |
| September 2    | Labor Day (schools closed)              |  |
| September 18   | Staff Development (early dismissal)     |  |
| October 11     | Fall vacation (schools closed)          |  |
| October 14     | Fall vacation (schools closed)          |  |
| November 6     | Staff Development (early dismissal)     |  |
| November 27-29 | Thanksgiving vacation (schools closed)  |  |
| December 20    | Semester I ends                         |  |
| Dec 23-Jan 6   | Winter vacation (schools closed)        |  |
| January 6      | Staff present                           |  |
| January 20     | Martin Luther King Day (schools closed) |  |
| January 22     | Staff Development (early dismissal)     |  |
| February 17    | Presidents' Day (schools closed)        |  |
| March 24-28    | Spring vacation (schools closed)        |  |
| April 18       | Good Friday (schools closed)            |  |
| April 21       | Schools closed                          |  |
| May 22         | Semester II ends                        |  |
| May 23         | Records Day (staff present)             |  |
| May 23         | Graduation                              |  |
| May 26         | Memorial Day                            |  |
|                |                                         |  |

## LAST DAY OF GRADING PERIODS

| First nine weeks                    | October 10            | (45 days)              |
|-------------------------------------|-----------------------|------------------------|
| Second nine weeks                   | December 20           | (46 days)              |
| Third nine weeks                    | March 11              | (44 days)              |
| Fourth nine weeks                   | May 22                | (45 days)              |
| Semester I ends<br>Semester II ends | December 20<br>May 22 | (91 days)<br>(89 days) |

## MAKE UP DAYS

January 20 February 17 April 21 May 23 April 18

If additional days are necessary then eLearning days will be used.